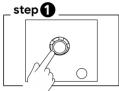

### HOW TO OPEN A SAFE FOR THE FIRST TIME

The safe is already open but only the door remains closed please rotate the handle hub clockwise to open the door.

#### Open the door

Please pick up the 5 pieces spoke handle which is available inside the safe in the box

Install the spoke handles to handle hub from the front of the door.