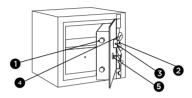

to open the safe

- 1. Shooting Bolts
- 2. Hidden Hinges
- 3. Handle Hub
- 4. Spoke Handles
- 5. Key Hole

в