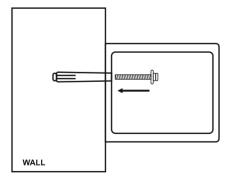

### **INSTALLING THE SAFE**

Safe can be easily install in wardrobe or on wall.

Fix the safe in the place which is not easy to move.

Drill holes for expansion bolts (or clamping screws)in the right place.

Turn the expansion bolts counter clockwise to separate.

Use the expansion bolts (or clamping screws) to secure the case to the wall.

Make sure the case is mounted in place as required and then tighten all screws.