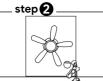

## INSTALLING THE SPOKE HANDLE

#### Open the door

Please pick up the 5 pieces spoke handle which is available inside the safe in the box

Install the spoke handles to handle hub from the front of the door.