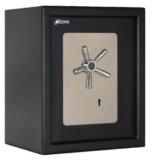

## **OPERATING INSTRUCTIONS FORT AB-66 SAFE**

Ozone Fort AB-66 safe is designed to help you protect your valuables against theft. Please install the safe in a cupboard or on a wall/floor and keep the emergency key in a safe place.

Keep the safe in a secret place for paramount security.

**Specifications:** 

#### Accessories Include:

- 1) 4 Keys
- 2) 4 Mounting Bolts
- 3) 5 Spoke Handles
- 4) Warranty Card

| Model      | External Size | Weight | Volume |
|------------|---------------|--------|--------|
|            | (HxWxD)mm     | (Kg.)  | (Ltr.) |
| Fort AB-66 | 555x460x350   | 64.34  | 78     |