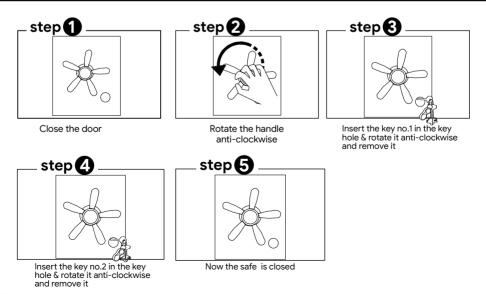

## TO LOCK THE SAFE

### TO OPEN THE SAFE

Use both the keys to open the safe

Insert the key no.2 in the key hole & rotate it clockwise and remove it

Insert the key no.1 in the key Rotate the handle clockwise hole & rotate it clockwise and remove it