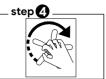

### CAUTION

- Install the all handles properly in handle hub.
  Two keys will be required you open and close the safe.
- >Key no.-1
- >Kev no.-2