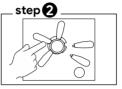

## TO LOCK THE SAFE

### TO OPEN THE SAFE

Use both the keys to open the safe

Insert the key no.2 in the key hole & rotate it clockwise and remove it

Insert the key no.1 in the key Rotate the handle clockwise hole & rotate it clockwise and remove it