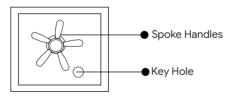

## HOW TO INSTALL SPOKE HANDLE

Handle Hub

Install the handle to handle hub

Now it is complete

to open the safe

- 1. Shooting Bolts
- 2. Hidden Hinges
- 3. Handle Hub
- 4. Spoke Handles
- 5. Key Hole

в