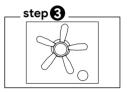

## TO LOCK THE SAFE

### TO OPEN THE SAFE

Use both the keys to open the safe

Insert the key no.2 in the key hole & rotate it clockwise and remove it

Insert the key no.1 in the key Rotate the handle clockwise hole & rotate it clockwise and remove it