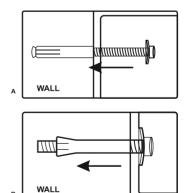

Turn the expansion bolts counter clockwise to separate.

Use the expansion bolts (or clamping screws) to secure the case to the wall.

Make sure the case is mounted in place as required and then tighten all screws.