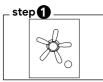

### HOW TO OPEN A SAFE FOR THE FIRST TIME

The safe is already open but only the door remains closed please rotate the handle hub clockwise to open the door.