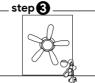

## HOW TO INSTALL SPOKE HANDLE

Handle Hub

Install the handle to handle hub

Now it is complete