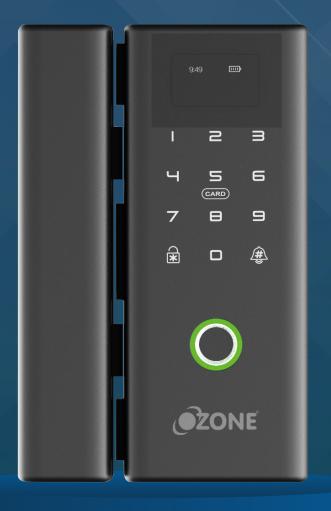

## DIGITAL GLASS DOOR LOCK

OZ-FGL-LIFE G2G **₹ 24,990/-**

OZ-FGL-LIFE G2W ₹ 24,490/-

Wi-Fi

Finish: Black

#### Multiple Access Modes

**Fingerprint** 

**Password** 

**RFID Card** 

**Unlock Through** Remote (Optional)

Ozolife Mobile App

#### SMART FEATURES

Doorbell

**Snap Mechanism** 

Wrong Password Alert

USB for Power Battery Backup

Low Battery Alarm

Cut-out Free Installation

Passage Mode