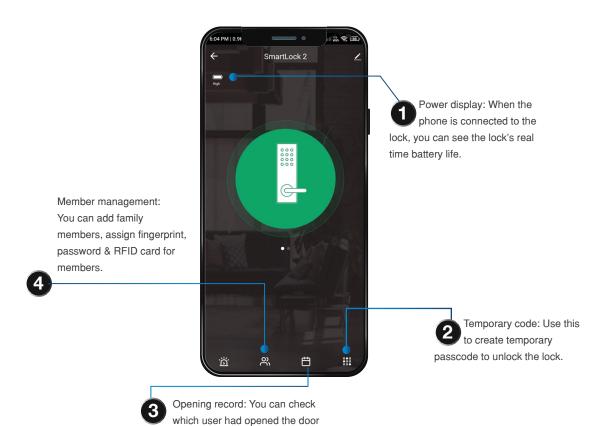

## DIGITAL GLASS DOOR LOCK

OZ-FGL-LIFE G2G **₹ 24,990/-**

OZ-FGL-LIFE G2W ₹ 24,490/-





Wi-Fi







Finish: Black



### MAKE YOUR LIFE SMARTER

OZ-FGL-LIFE G2G/G2W

#### Multiple Access Modes



**Fingerprint** 



**Password** 



**RFID Card** 



**Unlock Through** Remote (Optional)



Ozolife Mobile App



#### SMART FEATURES



Doorbell



**Snap Mechanism** 



Wrong Password Alert



USB for Power Battery Backup



Low Battery Alarm



Cut-out Free Installation



Passage Mode



**Auto-Locking** 



#### APP INTERFACE



in which way.



#### LOW BATTERY ALARM



The device triggers an alarm if the battery comes below a predefined threshold voltage of 4.8V, reminding users to replace batteries days prior to the estimated discharged period.

#### POWER SUPPLY



6V/4x AA Batteries





# EXTERNAL USB PORT

Can use power bank with 5V for emergency power supply



2 Years Warranty