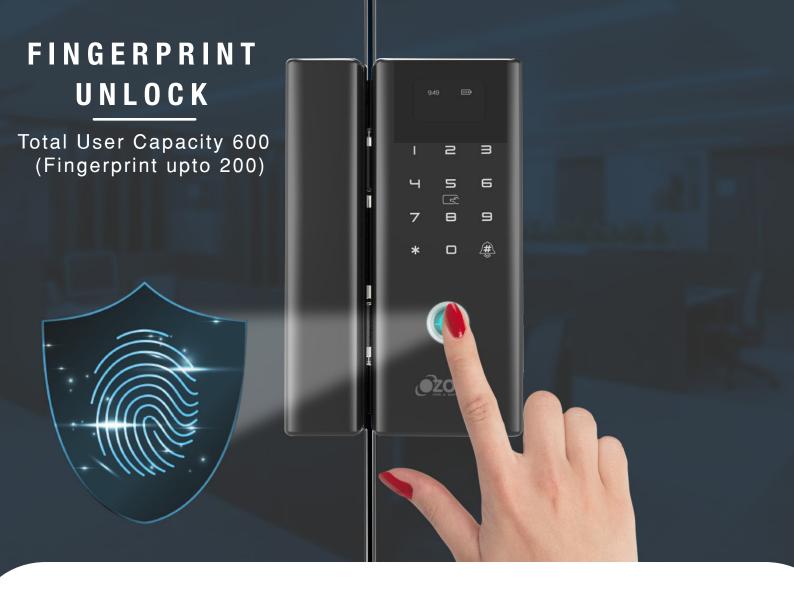

#### Multiple Access Modes

**Fingerprint** 

**Password** 

**RFID Card** 

**Unlock Through** Remote (Optional)

Ozolife Mobile App