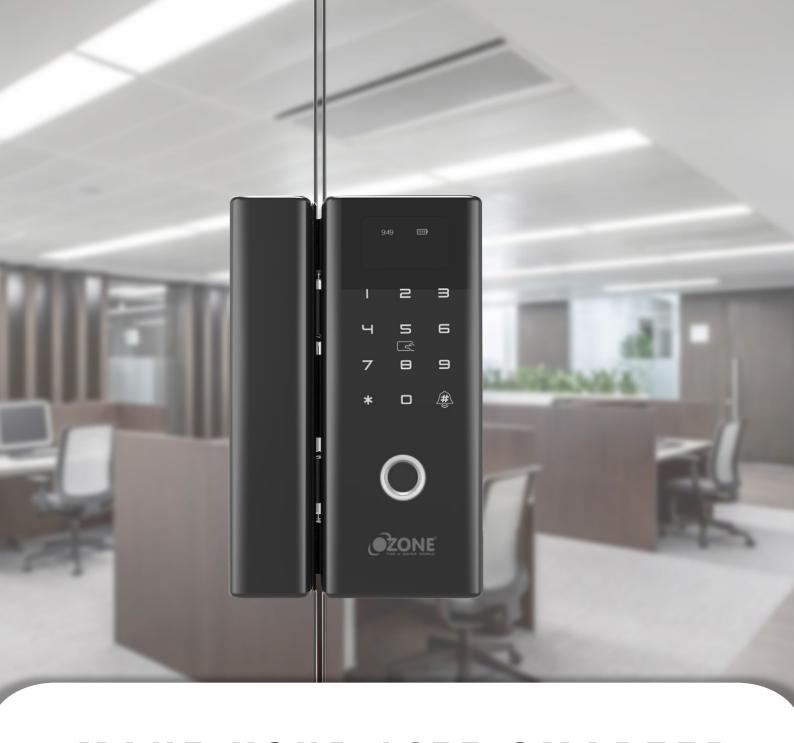

## DIGITAL GLASS DOOR LOCK

OZ-FGL-LIFE G2G **₹ 24,990/-**

OZ-FGL-LIFE G2W ₹ 24,490/-





Wi-Fi







Finish: Black



### MAKE YOUR LIFE SMARTER

OZ-FGL-LIFE G2G/G2W

#### Multiple Access Modes



**Fingerprint** 



**Password** 



**RFID Card** 



**Unlock Through** Remote (Optional)



Ozolife Mobile App



#### SMART FEATURES



Doorbell



**Snap Mechanism** 



Wrong Password Alert



USB for Power Battery Backup



Low Battery Alarm



Cut-out Free Installation



Passage Mode



**Auto-Locking** 



#### APP INTERFACE



in which way.



#### LOW BATTERY ALARM



The device triggers an alarm if the battery comes below a predefined threshold voltage of 4.8V, reminding users to replace batteries days prior to the estimated discharged period.

#### POWER SUPPLY



6V/4x AA Batteries





# EXTERNAL USB PORT

Can use power bank with 5V for emergency power supply



2 Years Warranty