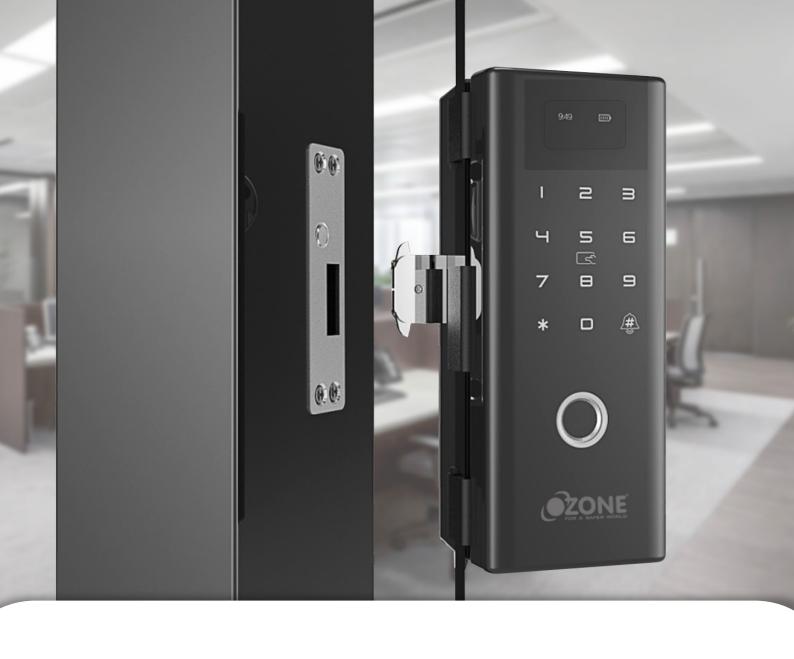

## DIGITAL GLASS DOOR LOCK

OZ-FGL-LIFE G2G **₹ 24,990/-**

OZ-FGL-LIFE G2W ₹ 24,490/-

Wi-Fi

Finish: Black

### MAKE YOUR LIFE SMARTER

OZ-FGL-LIFE G2G/G2W