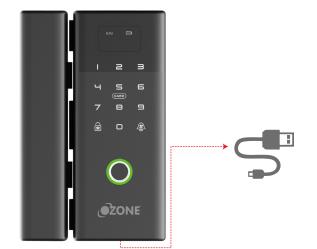

# EXTERNAL USB PORT

Can use power bank with 5V for emergency power supply

2 Years Warranty