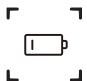

#### LOW BATTERY ALARM

The device triggers an alarm if the battery comes below a predefined threshold voltage of 4.8V, reminding users to replace batteries days prior to the estimated discharged period.

#### POWER SUPPLY

6V/4x AA Batteries