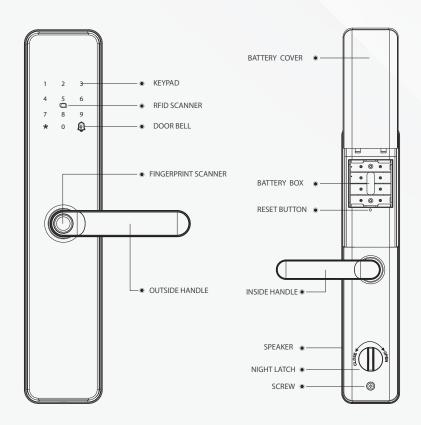

notifications to the connected device (smartphone) when someone attempts to enter the property.

#### Compatibility

Compatible with Video Door Phone.







# VDP Integrated Smart Lock















# VDP TRANSMITTER [THE VIDEO DOOR PHONE ALLOWS USER TO VISUALLY IDENTIFY VISITORS, ENGAGE IN CONVERSATION, AND UNLOCK THE DOOR]

# Product Specification.

Access mode: Password, RFID Card, Emergency Key, Ozolok Mobile App, Fingerprint, VDP (Optional), Remote (Optional)

Lock Dimension: 360 X 75 X 22 mm

Lock Body Dimension: 60 x 68 mm

Lock Body Material: SS304

Lock material: ALUMINIUM ALLOY + ABS

Batteries: AA(4 Pcs.)

Lock Weight: 3Kg approx

Door Thickness: 35-110 mm

Conectivity: Bluetooth, Ozolok mobile app

Storage Capacity: 25 RFID + 25 Password + 25 Fingerprint

## Lock Structure.



# Lock Body Details.