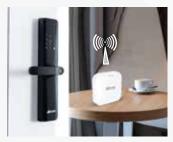

#### Remote access

Unlock through gateway from anywhere across the globe.

#### Stay alert

It sends instant notifications to the connected device (smartphone) when someone attempts to enter the property.