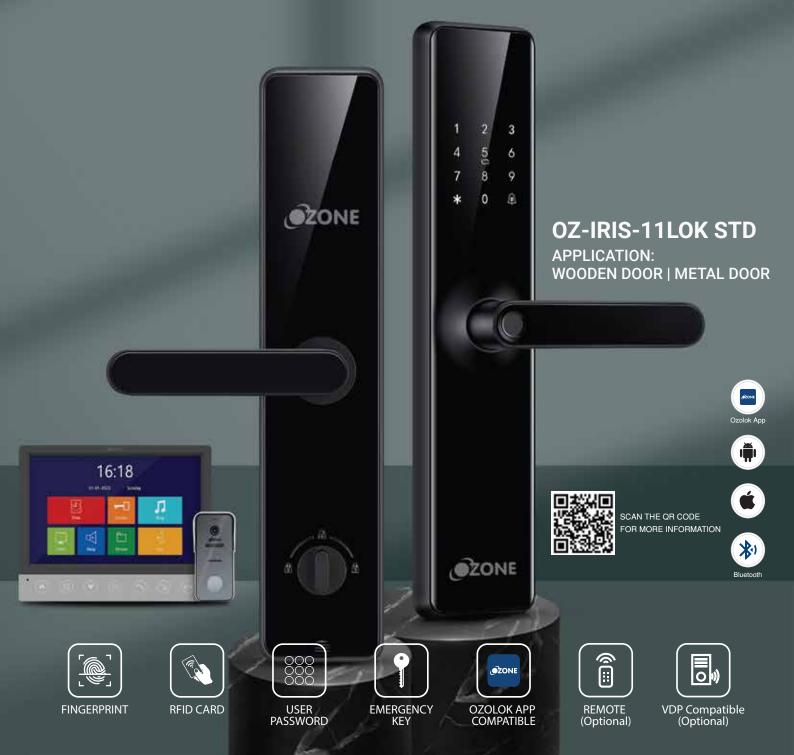

# Product Specification.

Access mode: Password, RFID Card, Emergency Key, Ozolok Mobile App, Fingerprint, VDP (Optional), Remote (Optional)

Lock Dimension: 360 X 75 X 22 mm

Lock Body Dimension: 60 x 68 mm

Lock Body Material: SS304

Lock material: ALUMINIUM ALLOY + ABS

Batteries: AA(4 Pcs.)

Lock Weight: 3Kg approx

Door Thickness: 35-110 mm

Conectivity: Bluetooth, Ozolok mobile app

Storage Capacity: 25 RFID + 25 Password + 25 Fingerprint