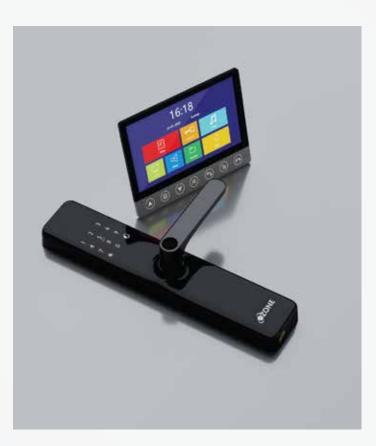

# VDP Integrated Smart Lock

# VDP TRANSMITTER [THE VIDEO DOOR PHONE ALLOWS USER TO VISUALLY IDENTIFY VISITORS, ENGAGE IN CONVERSATION, AND UNLOCK THE DOOR]

# Product Specification.

Access mode: Password, RFID Card, Emergency Key, Ozolok Mobile App, Fingerprint, VDP (Optional), Remote (Optional)

Lock Dimension: 360 X 75 X 22 mm

Lock Body Dimension: 60 x 68 mm