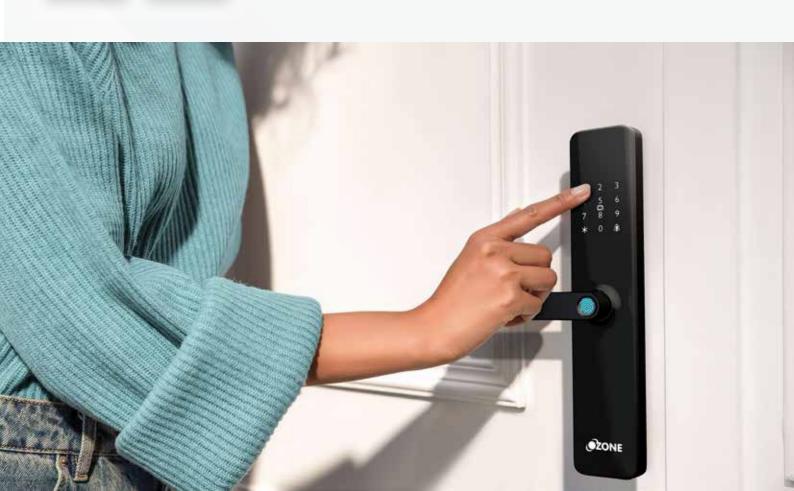

## Ease Of Use.

#### Convenience

Experience the ease of keyless entry. Access is granted through fingerprint, password, and smartphone.

# Product Specification.

Access mode: Password, RFID Card, Emergency Key, Ozolok Mobile App, Fingerprint, VDP (Optional), Remote (Optional)

Lock Dimension: 360 X 75 X 22 mm

Lock Body Dimension: 60 x 68 mm