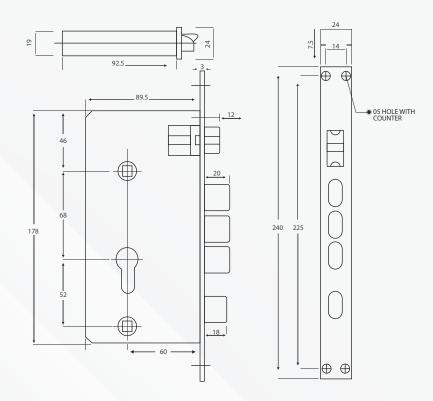

# Lock Body Details.

# Product Specification.

Access mode: Password, RFID Card, Emergency Key, Ozolok Mobile App, Fingerprint, VDP (Optional), Remote (Optional)

Lock Dimension: 360 X 75 X 22 mm

Lock Body Dimension: 60 x 68 mm