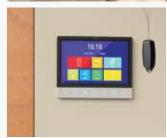

#### Compatibility

Compatible with Video Door Phone.

# VDP TRANSMITTER [THE VIDEO DOOR PHONE ALLOWS USER TO VISUALLY IDENTIFY VISITORS, ENGAGE IN CONVERSATION, AND UNLOCK THE DOOR]