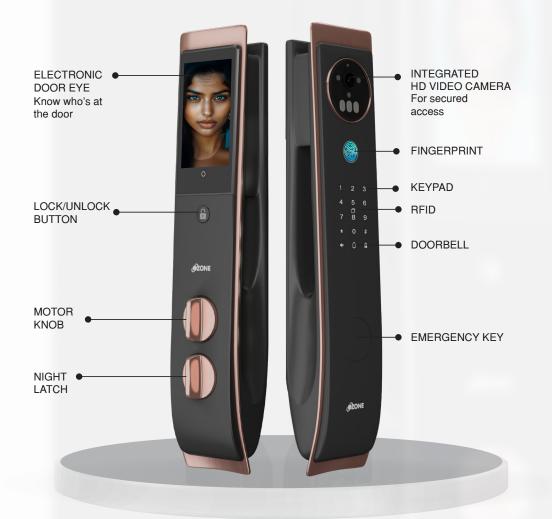

e

Recognition



Fingerprint

Password

OZONE

RFID Card



OzoLife Mobile App



Emergency Key



#### **KEY FEATURES**



Passive video intercom



USB battery back-up



Break-in-alarm



Electronic door eye



Two way communication



Low battery indicatior



Recharegable battery



Child safety



Auto locking



Door-bell Function



Passage mode



Mortised locking

& unlocking

Anti-theft

password



Dual combination mode



Remote location unlocking

e







# **CORE ATTRIBUTES**



Face Recognition (Up to 50)

Break-in Alarm Recieve instant alerts on your phone when there is a break-in attempt



Child Safety Function Locks to prevent kids from opening

Passive Video Intercom See your visitors and communicate with them when the doorbell is pressed

# **PRODUCT STRUCTURE**





# **TECHNICAL DRAWINGS**



60 x 68mm Lock Body

Front Panel

**Back Panel** 

# **PRODUCT SPECIFICATIONS**





QR CODE TO VISIT WEBSITE



() +91 9310012300 Follow US ON () @ () ()