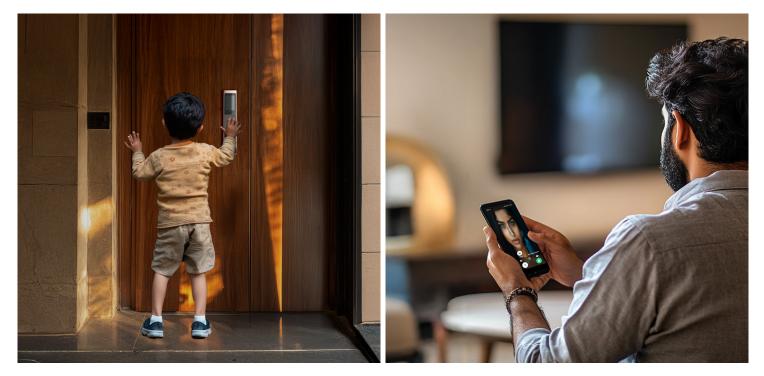

#### **KEY FEATURES**

Passive video intercom

USB battery back-up

Break-in-alarm

Electronic door eye

Two way communication

Low battery indicatior

Recharegable battery

# **CORE ATTRIBUTES**

Face Recognition (Up to 50)

Break-in Alarm Recieve instant alerts on your phone when there is a break-in attempt

Child Safety Function Locks to prevent kids from opening

Passive Video Intercom See your visitors and communicate with them when the doorbell is pressed