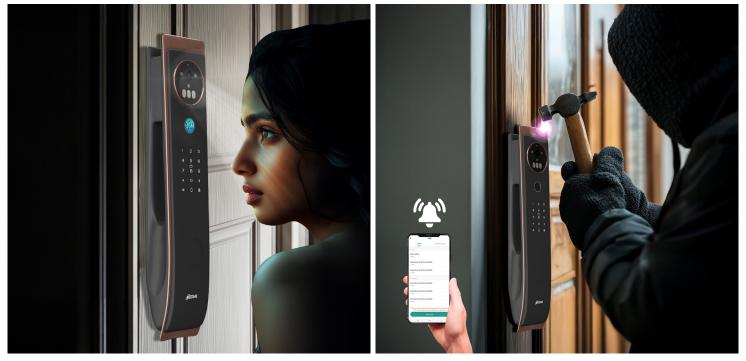

#### **KEY FEATURES**

Passive video intercom

USB battery back-up

Break-in-alarm

Electronic door eye

Two way communication

Low battery indicatior

Recharegable battery

# **CORE ATTRIBUTES**

Face Recognition (Up to 50)

Break-in Alarm Recieve instant alerts on your phone when there is a break-in attempt

Child Safety Function Locks to prevent kids from opening

Passive Video Intercom See your visitors and communicate with them when the doorbell is pressed