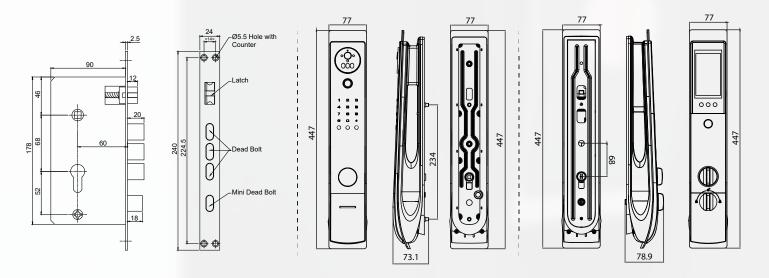

t

Password

OZONE

RFID Card



OzoLife Mobile App



Emergency Key



#### **KEY FEATURES**



Passive video intercom



USB battery back-up



Break-in-alarm



Electronic door eye



Two way communication



Low battery indicatior



Recharegable battery



Child safety



Auto locking



Door-bell Function



Passage mode



Mortised locking

& unlocking

Anti-theft

password



Dual combination mode



Remote location unlocking

e







# **CORE ATTRIBUTES**



Face Recognition (Up to 50)

Break-in Alarm Recieve instant alerts on your phone when there is a break-in attempt



Child Safety Function Locks to prevent kids from opening

Passive Video Intercom See your visitors and communicate with them when the doorbell is pressed

# **PRODUCT STRUCTURE**





# **TECHNICAL DRAWINGS**



60 x 68mm Lock Body

Front Panel

**Back Panel** 

# **PRODUCT SPECIFICATIONS**





QR CODE TO VISIT WEBSITE



() +91 9310012300 Follow US ON () @ () ()