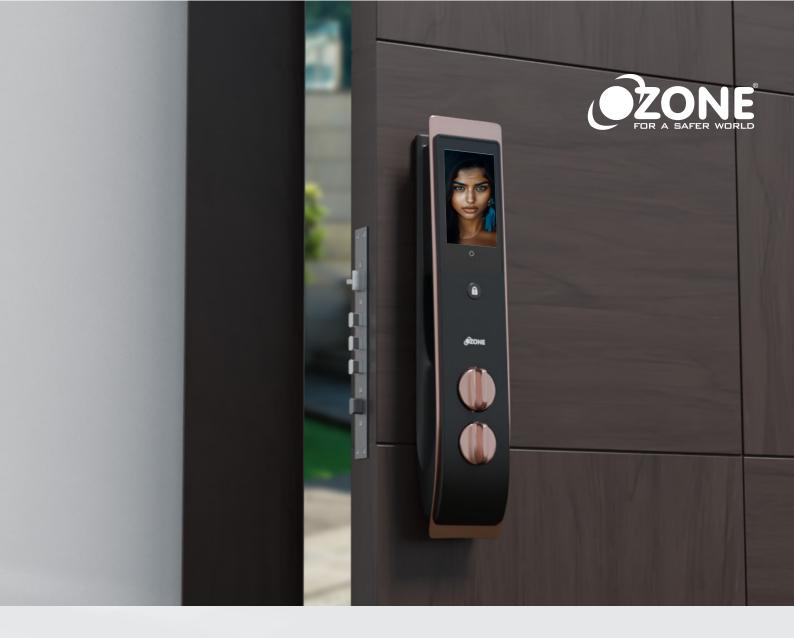

# **RS** FACE RECOGNITION SMART DOOR LOCK

Face

Recognition

Fingerprint

Password

OZONE

RFID Card

OzoLife Mobile App

# **CORE ATTRIBUTES**

Face Recognition (Up to 50)

Break-in Alarm Recieve instant alerts on your phone when there is a break-in attempt

Child Safety Function Locks to prevent kids from opening

Passive Video Intercom See your visitors and communicate with them when the doorbell is pressed