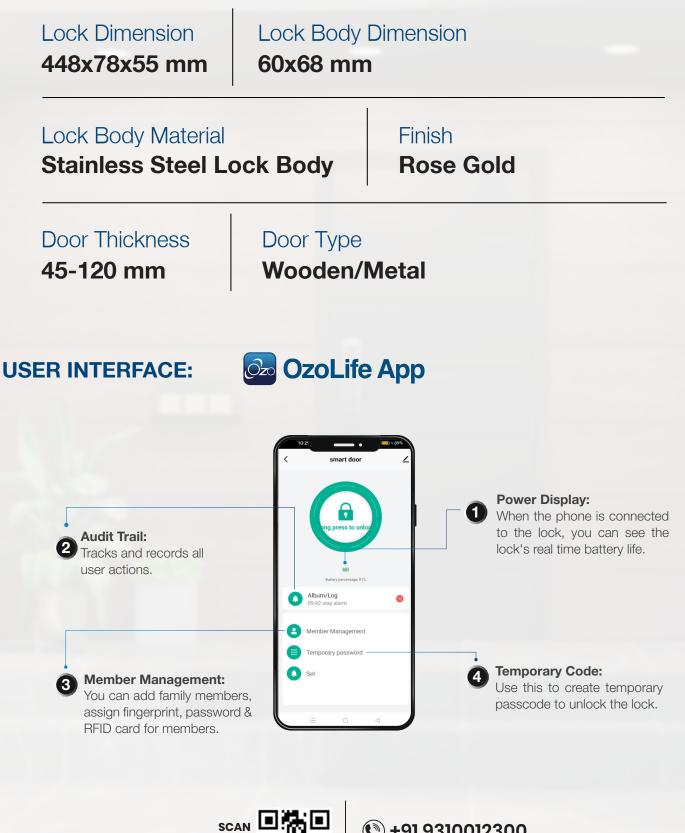

# **PRODUCT SPECIFICATIONS**

QR CODE TO VISIT WEBSITE

() +91 9310012300 Follow US ON () @ () ()