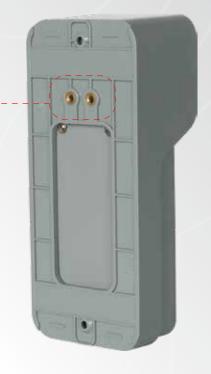

#### POWER SUPPLY

6700 Rechargeable mAh Battery

AC 12~24V (AC supply)
Wired Power Supply (Optional)