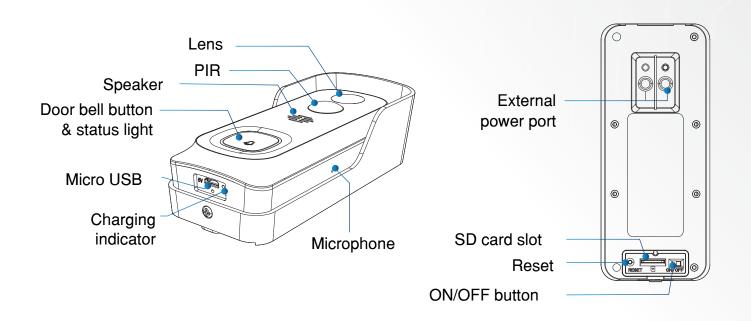

## PRODUCT DESCRIPTION

#### DESCRIPTION

| POWER                 | DC 5V/1A (Battery); AC 12~24V (AC supply)                                                                                                                                                                                        |
|-----------------------|----------------------------------------------------------------------------------------------------------------------------------------------------------------------------------------------------------------------------------|
| DOOR BELL BUTTON      | Press the button to activate the door bell                                                                                                                                                                                       |
| STATUS LIGHT          | <ul> <li>Solid red light on: network is malfunctional</li> <li>Blinking red light: waiting for network connection (slowly) Connecting to the network (fast)</li> <li>Solid blue light on: camera is working correctly</li> </ul> |
| MICROPHONE            | Capture sound for your video                                                                                                                                                                                                     |
| SD CARD SLOT          | Support local SD Card storage<br>(Max.128GB)                                                                                                                                                                                     |
| RESET                 | Press and hold the pin for 5 seconds to reset the door bell                                                                                                                                                                      |
| CHARGING<br>INDICATOR | <ul> <li>Red indicator solids on: Battery is charging</li> <li>Blue indicator solids on: Fully charged</li> </ul>                                                                                                                |