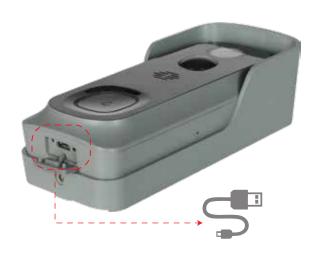

# EXTERNAL USB PORT

Use DC 5V/1A adapter to charge the Built-in Rechargeable Battery.

2 Years Warranty

**Customer Support** 