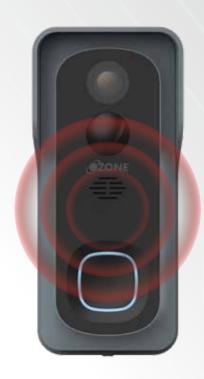

# TWO WAY

The video door bell is equipped with built-in camera and microphone allowing a two-way model to let you communicate with ease and comfort.