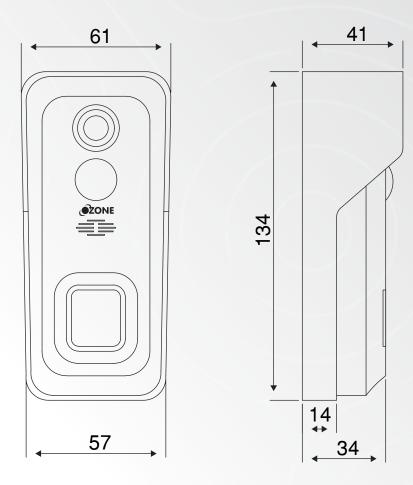

# WIFI VIDEO DOORBELL



#### SMART SECURE SIMPLE

Keep an eye on what's happening around your house from anywhere, anytime.











#### PRODUCT DIMENSION



## PRODUCT DESCRIPTION



#### DESCRIPTION

| POWER                 | DC 5V/1A (Battery); AC 12~24V (AC supply)                                                                                                                                                                                        |
|-----------------------|----------------------------------------------------------------------------------------------------------------------------------------------------------------------------------------------------------------------------------|
| DOOR BELL BUTTON      | Press the button to activate the door bell