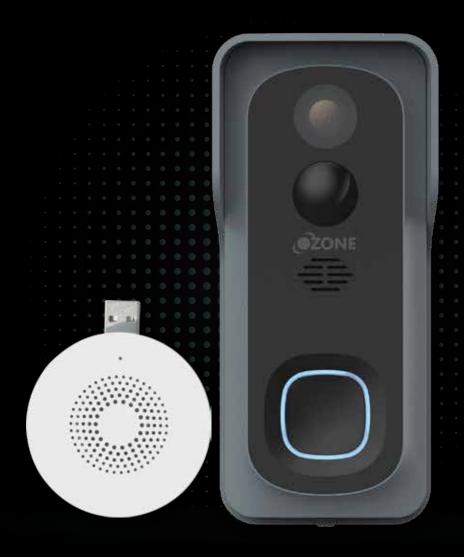

# WIFI VIDEO DOORBELL

#### SMART SECURE SIMPLE

Keep an eye on what's happening around your house from anywhere, anytime.