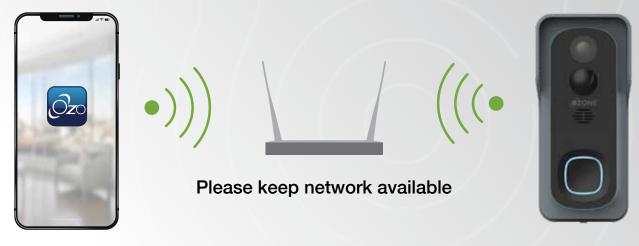

#### **SET UP ROUTER**

The router only supports 2.4GHz Wi-Fi (doesn't support 5GHz). Please set the parameters of the router before connecting to the Wi-Fi network, and record the SSID and password of your Wi-Fi.

2.4GHZ 5GHZ