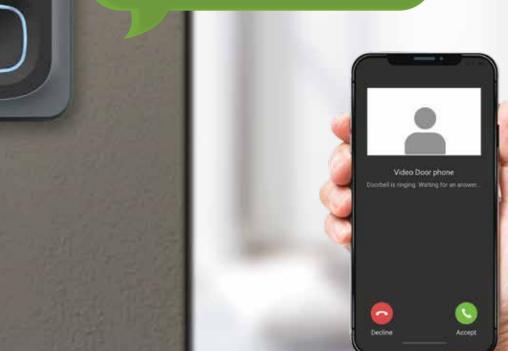

# TWO WAY

The video door bell is equipped with built-in camera and microphone allowing a two-way model to let you communicate with ease and comfort.