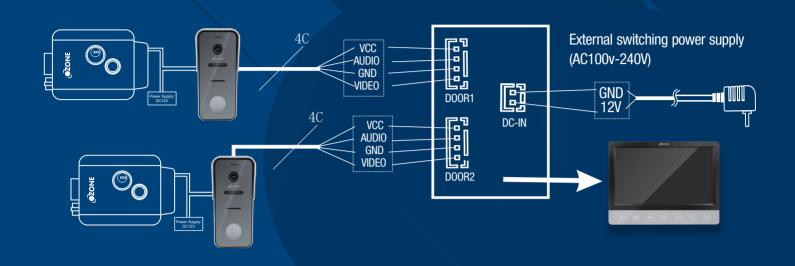

| Material         | Plastic Frame    |
|                  |                  |

#### **VIDEO DOOR PHONE OUTDOOR UNIT**

## For Villa/Single Apartment



Weather Proof IP65



100° Wide View Angle





Operation Temp: -40°C~+50°C



Day/Night Vision

#### **TECHNICAL SPECIFICATION**

| View angle        | 100"     |
|-------------------|----------|
| Camera Definition | 600 TVL  |
| Night Vision      | YES      |
| Input Video Sign  | CVBS     |
| Power consumption | 200mAMax |

| Power supply         | Supplied from Indoor monitor |
|----------------------|------------------------------|
| Operating Temperture | -10°C ~ +40°C                |
| Installation         | Surface mount                |
| Size                 | 125*60*25mm                  |

# SYSTEM DIAGRAM AND DESCRIPTION