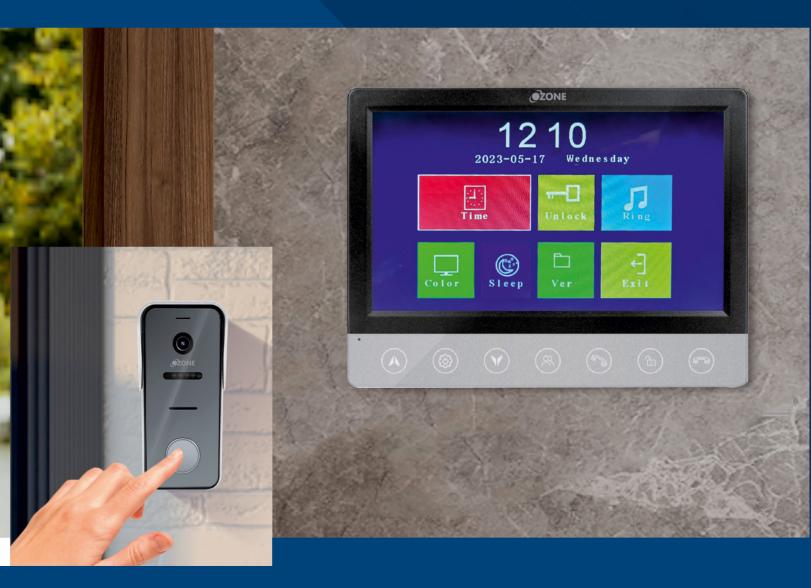

#### **VIDEO DOOR PHONE INDOOR UNIT**

### For Villa/Single Apartment

VM-AHD-7263-03

Hands Free Intercom

Sensor Button

Monitoring Function

7" Ultra Slim Indoor Screen

#### **VIDEO DOOR PHONE OUTDOOR UNIT**

## For Villa/Single Apartment

Weather Proof IP65

100° Wide View Angle

Operation Temp: -40°C~+50°C

Day/Night Vision