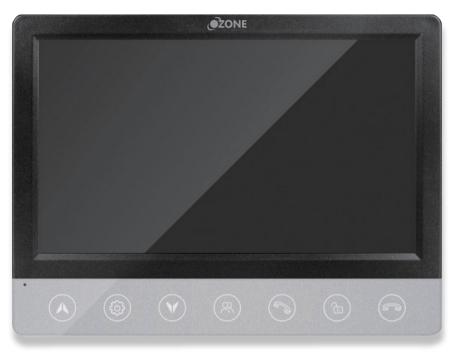

#### **VIDEO DOOR PHONE INDOOR UNIT**

### For Villa/Single Apartment

VM-AHD-7263-03

Hands Free Intercom

Sensor Button

Monitoring Function

7" Ultra Slim Indoor Screen