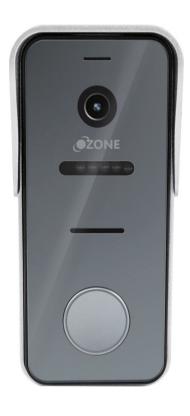

#### **VIDEO DOOR PHONE OUTDOOR UNIT**

## For Villa/Single Apartment

Weather Proof IP65

100° Wide View Angle

Operation Temp: -40°C~+50°C

Day/Night Vision

#### **TECHNICAL SPECIFICATION**

| View angle        | 100"     |
|-------------------|----------|
| Camera Definition | 600 TVL  |
| Night Vision      | YES      |
| Input Video Sign  | CVBS     |
| Power consumption | 200mAMax |

| Power supply         | Supplied from Indoor monitor |
|----------------------|------------------------------|
| Operating Temperture | -10°C ~ +40°C                |
| Installation         | Surface mount                |
| Size                 | 125*60*25mm                  |