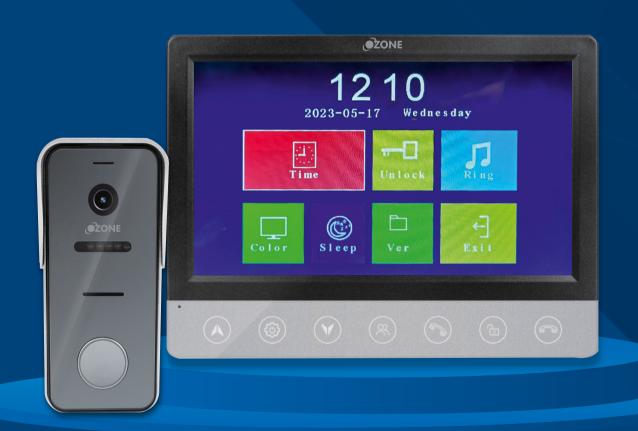

# KNOCK KNOCK, WHO'S THERE?

7" VIDEO DOOR PHONE SYSTEM

VM-AHD-7263-03 | VB-AHD-2M4C-03

₹ 14,990/-

#### **VIDEO DOOR PHONE INDOOR UNIT**

### For Villa/Single Apartment

VM-AHD-7263-03

Hands Free Intercom

Sensor Button

Monitoring Function

7" Ultra Slim Indoor Screen

#### **VIDEO DOOR PHONE OUTDOOR UNIT**

## For Villa/Single Apartment

Weather Proof IP65

100° Wide View Angle

Operation Temp: -40°C~+50°C

Day/Night Vision