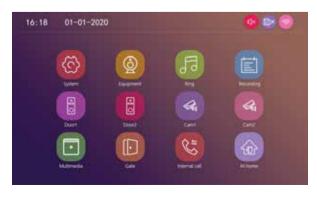

| PAL/NTSC             |
| Calling mode    | Two-way conversation |
| Calling time    | >120S                |
| Standby current | Max300mA             |
| Work current    | Max800mA             |

| Power supply     | External switching power      |
|------------------|-------------------------------|
|                  | Supply(DC12V-15V)Option       |
|                  | Built-in power SupplyOptional |
| Work temperature | 0~+50 C                       |
| Installation way | Surface mounting              |
| SD Max           | Upto 128GB(FAT), >Class10     |
| Video format     | AHD/CVI/TVI/CVBS              |
| Resolution       | 1080P/960P/720P/480P          |

#### MENU STYLE

Three styles of interface can be set through the menu. No need to restart



Win10 style



Android style



Standard style

## TWO WAY TALK





IP 65 Weather Proof 0~+50 C











#### **Motion Detection**

Keep Every Single Passerby Under Surveillance.

The visitors. The onlookers.
The potential thieves



### WIRING DIAGRAM