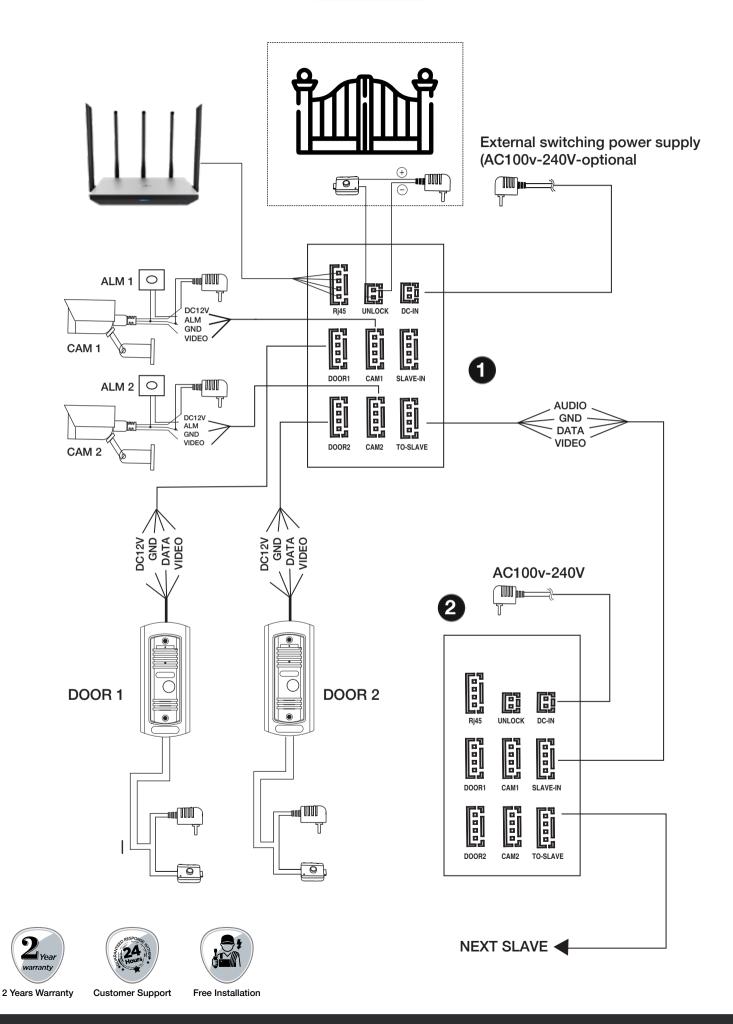

switching power      |
|------------------|-------------------------------|
|                  | Supply(DC12V-15V)Option       |
|                  | Built-in power SupplyOptional |
| Work temperature | 0~+50 C                       |
| Installation way | Surface mounting              |
| SD Max           | Upto 128GB(FAT), >Class10     |
| Video format     | AHD/CVI/TVI/CVBS              |
| Resolution       | 1080P/960P/720P/480P          |

#### MENU STYLE

Three styles of interface can be set through the menu. No need to restart



Win10 style



Android style



Standard style

## TWO WAY TALK





IP 65 Weather Proof 0~+50 C











#### **Motion Detection**

Keep Every Single Passerby Under Surveillance.

The visitors. The onlookers.
The potential thieves



### WIRING DIAGRAM