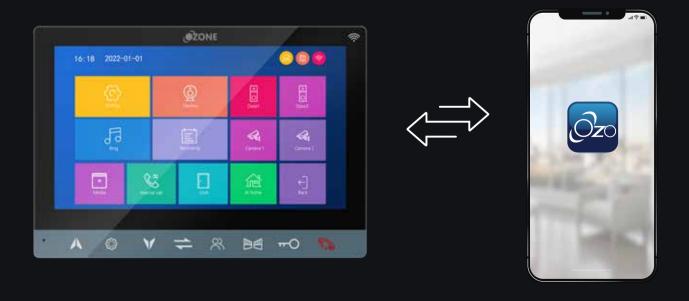

# VIDEO DOOR PHONE

FOR MULTI APARTMENT

MONITOR & PROTECT YOUR HOME FROM ANYWHERE ACROSS THE WORLD

**Indoor Station** 

VM-AHD-7263-01 ₹ **34,500/-**

**Outdoor Station** 

VB-AHD-2M4C-01 ₹ 26,000/-











#### ICON FUNCTION DEFINITION



#### SMART FEATURES



#### **Outdoor Station**

2 Way

Day/Night

IP 65 Weather





#### APP INTERFACE



## WORKS WITH OZOLIFE APP

Remote unlock by connecting with App



## **SPECIFICATION**

| Display screen  | 7" x 10.1"           |
|-----------------|----------------------|
| Definition      | 1024x600x3RGB        |
| Standard        | PAL/NTSC             |
| Calling mode    | Two-way conversation |
| Calling time    | >120S                |
| Standby current | Max300mA             |
| Work current    | Max800mA             |

| Power supply     | External switching power      |
|------------------|-------------------------------|
|                  | Supply(DC12V-15V)Option       |
|                  | Built-in power SupplyOptional |
| Work temperature | 0~+50 C                       |
| Installation way | Surface mounting              |
| SD Max           | Upto 128GB(FAT), >Class10     |
| Video format     | AHD/CVI/TVI/CVBS              |
| Resol