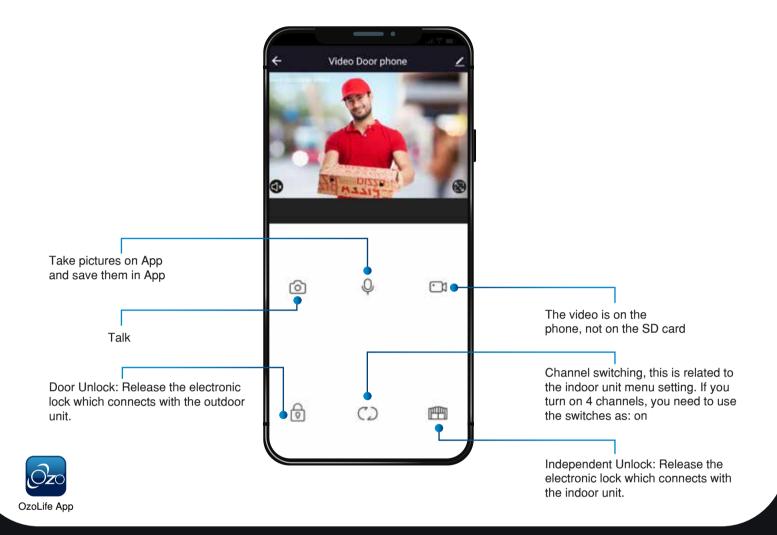

# VIDEO DOOR PHONE

FOR MULTI APARTMENT

MONITOR & PROTECT YOUR HOME FROM ANYWHERE ACROSS THE WORLD

**Indoor Station** 

VM-AHD-7263-01 ₹ **34,500/-**

**Outdoor Station** 

VB-AHD-2M4C-01 ₹ 26,000/-











#### ICON FUNCTION DEFINITION



#### SMART FEATURES



#### **Outdoor Station**

2 Way

Day/Night

IP 65 Weather





#### APP INTERFACE



## WORKS WITH OZOLIFE APP

Remote unlock by connecting with App



## **SPECIFICATION**

| Display screen  | 7" x 10.1"           |
|-----------------|----------------------|
| Definition      | 1024x600x3RGB        |
| Standard        | PAL/NTSC             |
| Calling mode    | Two-way conversation |
| Calling time    | >120S                |
| Standby current | Max300mA             |
| Work current    | Max800mA             |

| Power supply     | External switching power      |
|------------------|-------------------------------|
|                  | Supply(DC12V-15V)Option       |
|                  | Built-in power SupplyOptional |
| Work temperature | 0~+50 C                       |
| Installation way | Surface mounting              |
| SD Max           | Upto 128GB(FAT), >Class10