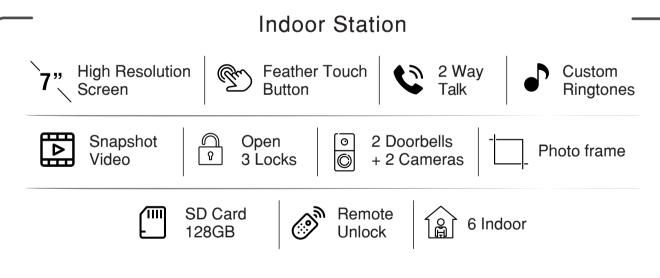

# VIDEO DOOR PHONE

FOR MULTI APARTMENT

MONITOR & PROTECT YOUR HOME FROM ANYWHERE ACROSS THE WORLD

**Indoor Station** 

VM-AHD-7263-01 ₹ **34,500/-**

**Outdoor Station** 

VB-AHD-2M4C-01 ₹ 26,000/-











#### ICON FUNCTION DEFINITION



#### SMART FEATURES



#### **Outdoor Station**

2 Way

Day/Night

IP 65 Weather





#### APP INTERFACE



## WORKS WITH OZOLIFE APP

Remote unlock by connecting with App



## **SPECIFICATION**

| Display screen  | 7" x 10.1"           |
|-----------------|----------------------|
| Definition      | 1024x600x3RGB        |
| Standard        | PAL/NTSC             |
| Calling mode    | Two-way conversation |
| Calling time    | >120S                |
| Standby current | Max300mA             |
| Work current    | Max800mA             |

| Power supply     | External switching power      |
|------------------|-------------------------------|
|                  | Supply(DC12V-15V)Option       |
|                  | Built-in power SupplyOptional |
| Work temperature | 0~+50 C                       |
| Installation