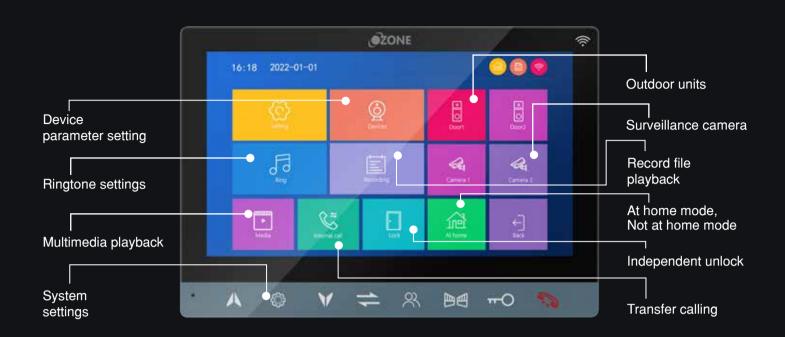

# VIDEO DOOR PHONE

FOR MULTI APARTMENT

MONITOR & PROTECT YOUR HOME FROM ANYWHERE ACROSS THE WORLD

**Indoor Station** 

VM-AHD-7263-01 ₹ **34,500/-**

**Outdoor Station** 

VB-AHD-2M4C-01 ₹ 26,000/-











#### ICON FUNCTION DEFINITION



#### SMART FEATURES



#### **Outdoor Station**

2 Way

Day/Night

IP 65 Weather





#### APP INTERFACE



## WORKS WITH OZOLIFE APP

Remote unlock by connecting with App



## **SPECIFICATION**

| Display screen  | 7" x 10.1"           |
|-----------------|----------------------|
| Definition      | 1024x600x3RGB        |
| Standard        | PAL/NTSC             |
| Calling mode    | Two-way conversation |
| Calling time    | >120S                |
| Standby current | Max300mA             |
| Work current    | Max800mA             |

| Power supply     | External switching power      |
|------------------|-------------------------------|
|                  | Supply(DC12V-15V)Option       |
|                  | Built-in power SupplyOptional |
| Work temperature | 0~+50 C