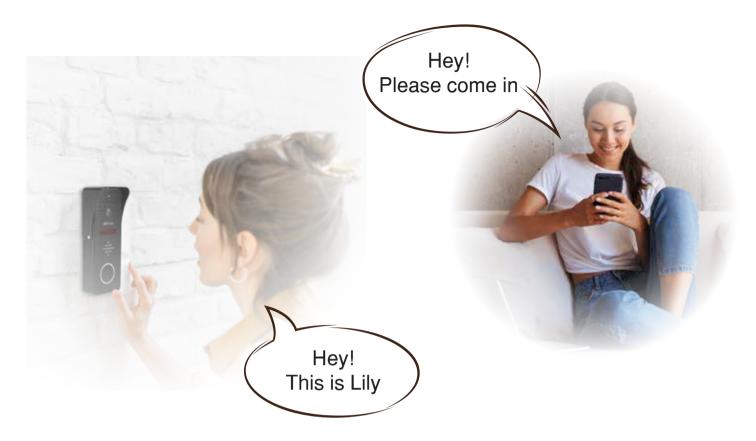

mode    | Two-way conversation |
| Calling time    | >120S                |
| Standby current | Max300mA             |
| Work current    | Max800mA             |

| Power supply     | External switching power      |
|------------------|-------------------------------|
|                  | Supply(DC12V-15V)Option       |
|                  | Built-in power SupplyOptional |
| Work temperature | 0~+50 C                       |
| Installation way | Surface mounting              |
| SD Max           | Upto 128GB(FAT), >Class10     |
| Video format     | AHD/CVI/TVI/CVBS              |
| Resolution       | 1080P/960P/720P/480P          |

#### MENU STYLE

Three styles of interface can be set through the menu. No need to restart



Win10 style



Android style



Standard style

## TWO WAY TALK





IP 65 Weather Proof 0~+50 C











#### **Motion Detection**

Keep Every Single Passerby Under Surveillance.

The visitors. The onlookers.
The potential thieves



### WIRING DIAGRAM