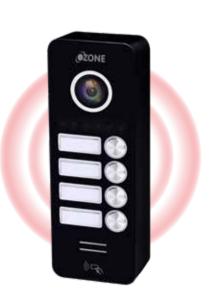

# VIDEO DOOR PHONE

FOR MULTI APARTMENT

MONITOR & PROTECT YOUR HOME FROM ANYWHERE ACROSS THE WORLD

**Indoor Station** 

VM-AHD-7263-01 ₹ **34,500/-**

**Outdoor Station** 

VB-AHD-2M4C-01 ₹ 26,000/-

#### **Outdoor Station**

2 Way

Day/Night

IP 65 Weather