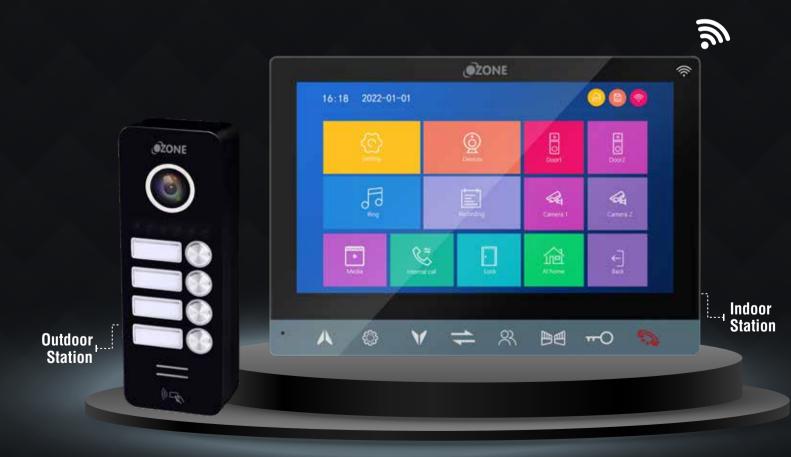

# VIDEO DOOR PHONE

FOR MULTI APARTMENT

MONITOR & PROTECT YOUR HOME FROM ANYWHERE ACROSS THE WORLD

**Indoor Station** 

VM-AHD-7263-01 ₹ **34,500/-**

**Outdoor Station** 

VB-AHD-2M4C-01 ₹ 26,000/-