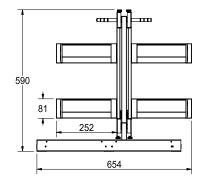

## **SPECIFICATIONS**

- Load Capacity: 20Kg
- Cabinet Dimension: Min. Depth: 500mm, Min. Height: 650mm, Min. Width: 1000mm
- Door Width: min. 430mm
- Material: Frame-Metal, Basket-Aluminium alloy + Glass
- Finish: Frame-Antracity Grey, Basket-Glass+SS