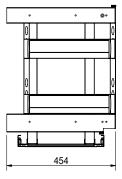

## **SPECIFICATIONS**

- Load Capacity: 20Kg
- Cabinet Dimension: Min. Depth: 500mm, Min. Height: 650mm, Min. Width: 1000mm
- Door Width: min. 430mm
- Material: Frame-Metal, Basket-Aluminium alloy + Glass
- Finish: Frame-Antracity Grey, Basket-Glass+SS