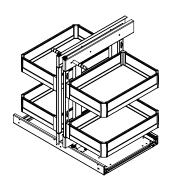

## **FEATURES**

- Universal Mechanism for both left and right handed blind corner cabinets
- Mechanism allows easy & full access to items stored in the corner cabinet
- Three simple steps to easily pull the entire corner out of the cabinet
- Glass baskets equipped with hook design & anti skid base makes easy to disassemble and clean
- 20 kg Storage capacity with 4 layer storage options
- The shelves can be adjusted to accommodate items of different heights
- Intergrated soft closed mechanism for smooth closure