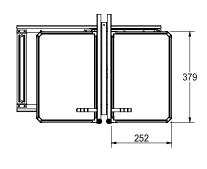

## **SPECIFICATIONS**

- Load Capacity: 20Kg
- Cabinet Dimension: Min. Depth: 500mm, Min. Height: 650mm, Min. Width: 1000mm
- Door Width: min. 430mm
- Material: Frame-Metal, Basket-Aluminium alloy + Glass
- Finish: Frame-Antracity Grey, Basket-Glass+SS