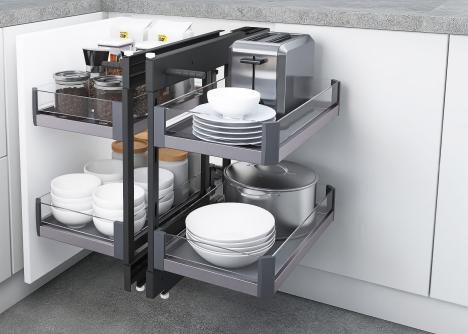

## **FEATURES**

- Universal Mechanism for both left and right handed blind corner cabinets
- Mechanism allows easy & full access to items stored in the corner cabinet
- Three simple steps to easily pull the entire corner out of the cabinet
- Glass baskets equipped with hook design & anti skid base makes easy to disassemble and clean
- 20 kg Storage capacity with 4 layer storage options
- The shelves can be adjusted to accommodate items of different heights
- Intergrated soft closed mechanism for smooth closure

## **SPECIFICATIONS**

- Load Capacity: 20Kg
- Cabinet Dimension: Min. Depth: 500mm, Min. Height: 650mm, Min. Width: 1000mm
- Door Width: min. 430mm
- Material: Frame-Metal, Basket-Aluminium alloy + Glass
- Finish: Frame-Antracity Grey, Basket-Glass+SS